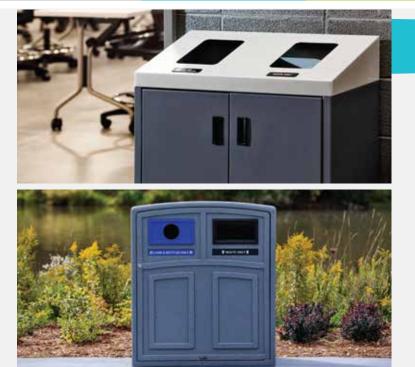

## Save Money by Choosing **Bins Easy to Service** Summit & Uptown

- The Summit Series is built for form and function made from durable materials such as powder-coated steel. The matte finish reduces the visibility of fingerprints while the lead-in embossed lids offer restrictive openings to assist in stream differentiation and increased diversion rates.
- The Uptown Series is the perfect high-capacity, centralized outdoor recycling & waste station. The Uptown performs very well in low & high temperatures and has excellent chemical resistance with front door access for servicing.