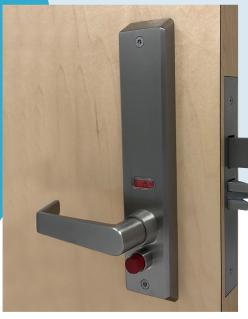

Quick Action Lockdown Classroom Locks

## The products you need, the support to get them.

- Metal and Weapons Detection Systems
- Quick Action Lockdown classroom locks
- LEXI<sup>™</sup> Lockdown one-motion egress exit device
- QUICKBOLT Instant Lockdown Locks
- SentryERS Emergency Lockdown System
- Lockdown shades for classroom windows and view panels (Customized Fit Available)
- HALO 3C IoT Smart Sensors w/ Vape detection,
   Panic Button alarming, Gunshot detection,
   keyword "Help" feature for bully protection
   and Aggressive Behavior detection, alerting
   and notification
- · Al Gun Detection Software solutions
- 3M Safety Glass Security Film and Ballistic Panel Options
- Two-way radios and other communication tools
- Stop The Bleed<sup>®</sup> kits
- Visitor management products
- Air Purification including cleaners and UVC technology