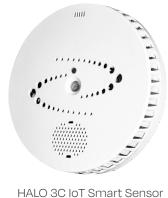

## The products you need, the support to get them.

- Metal and Weapons Detection Systems
- Quick Action Lockdown classroom locks
- LEXI<sup>™</sup> Lockdown one-motion egress exit device
- QUICKBOLT Instant Lockdown Locks
- SentryERS Emergency Lockdown System
- Lockdown shades for classroom windows and view panels (Customized Fit Available)
- HALO 3C IoT Smart Sensors w/ Vape detection,
   Panic Button alarming, Gunshot detection,
   keyword "Help" feature for bully protection
   and Aggressive Behavior detection, alerting
   and notification
- · Al Gun Detection Software solutions
- 3M Safety Glass Security Film and Ballistic Panel Options
- Two-way radios and other communication tools
- Stop The Bleed<sup>®</sup> kits
- Visitor management products
- Air Purification including cleaners and UVC technology