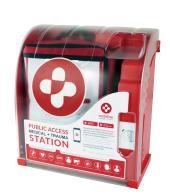

## The products you need, the support to get them.

- Metal and Weapons Detection Systems
- Quick Action Lockdown classroom locks
- LEXI<sup>™</sup> Lockdown one-motion egress exit device
- QUICKBOLT Instant Lockdown Locks
- SentryERS Emergency Lockdown System
- Lockdown shades for classroom windows and view panels (Customized Fit Available)
- HALO 3C IoT Smart Sensors w/ Vape detection,
   Panic Button alarming, Gunshot detection,
   keyword "Help" feature for bully protection
   and Aggressive Behavior detection, alerting
   and notification
- · Al Gun Detection Software solutions
- 3M Safety Glass Security Film and Ballistic Panel Options
- Two-way radios and other communication tools
- Stop The Bleed<sup>®</sup> kits
- Visitor management products
- Air Purification including cleaners and UVC technology

TIVLE GO IOT GITIAIT GETISE

Mobilize Rescue System
Wall Cabinet

Weighted Lockdown
Window Shade

Contact your School Specialty representative to find out more.

School Specialty is an approved vendor and contract holder on many national, state, and local purchasing cooperatives and contracts.