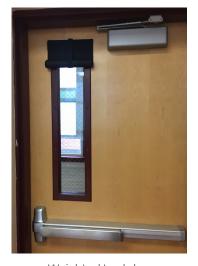

## The products you need, the support to get them.

- Metal and Weapons Detection Systems
- Quick Action Lockdown classroom locks
- LEXI<sup>™</sup> Lockdown one-motion egress exit device
- QUICKBOLT Instant Lockdown Locks
- SentryERS Emergency Lockdown System
- Lockdown shades for classroom windows and view panels (Customized Fit Available)
- HALO 3C IoT Smart Sensors w/ Vape detection,
   Panic Button alarming, Gunshot detection,
   keyword "Help" feature for bully protection
   and Aggressive Behavior detection, alerting
   and notification
- · Al Gun Detection Software solutions
- 3M Safety Glass Security Film and Ballistic Panel Options
- Two-way radios and other communication tools
- Stop The Bleed<sup>®</sup> kits
- Visitor management products
- Air Purification including cleaners and UVC technology

TIVLE GO IOT GITIAIT GETISE

Mobilize Rescue System
Wall Cabinet

Weighted Lockdown
Window Shade

Contact your School Specialty representative to find out more.

School Specialty is an approved vendor and contract holder on many national, state, and local purchasing cooperatives and contracts.